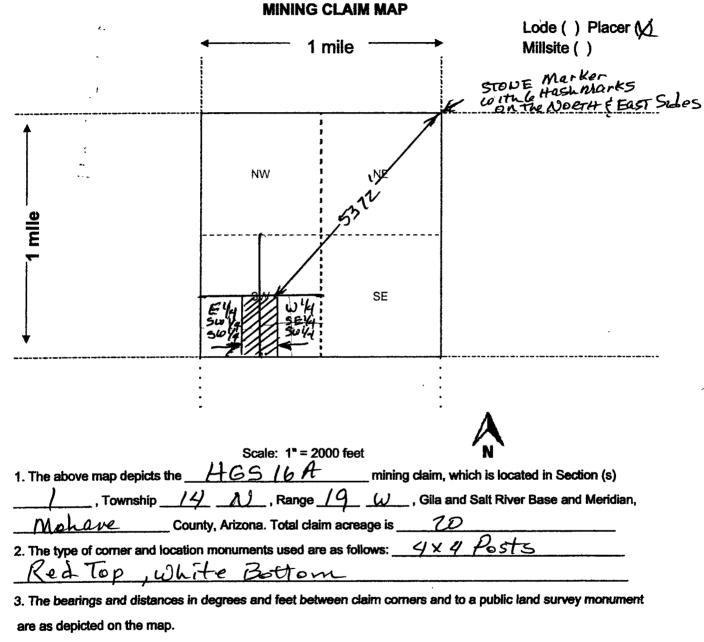

#### 

Claim Begin-End: AMC439400-AMC439410

6 Location Notices-Amendments and Supporting Documents

AZ15015-10 AMC439004-AMC439773

| MINING CLAIN                                                                       | M STATUS REPORT                                                                 |
|------------------------------------------------------------------------------------|---------------------------------------------------------------------------------|
| Data Entered: 09/13/16 RAM                                                         | MTP Checked By: 09 13 16 R<br>GEO Checked By: 09 13 16 R                        |
| LEAD SERIAL NUMBER: AMC 43940                                                      | thru AMC 4.39410                                                                |
| NUMBER OF CLAIMS & TYPE:                                                           | CHARGES:                                                                        |
| LODE                                                                               | PIAT                                                                            |
| PLACER                                                                             | Location Fee @ $$37 = $$                                                        |
| ASSOCIATION PLACER                                                                 | Processing Fee @ $$20 = $$                                                      |
| MILL SITE                                                                          | Maintenance Fee @ $$155 = $ $5.775$                                             |
| TUNNEL SITE                                                                        | Add'I Maint Fee for Assoc Placer = \$                                           |
| TOTAL ACTION 20                                                                    | SUBTOTAL \$                                                                     |
| (Placer Only) Per Claim                                                            | Other Fees _\$                                                                  |
| NUMBER OF LOCATORS:                                                                | Other Fees _\$                                                                  |
|                                                                                    | TOTAL \$ 200                                                                    |
| BLM [ ]       FOREST SERVICE [ ]         WILDERNESS AREA [ ]                       | ated on SHRA Land?       Yes []       No []         NG ORDER FROM 1944 TO 1993: |
| OTHER[] LLD FOR AM                                                                 | C439405 WRITTEN INCORRECTING CALLOG WAT                                         |
| CCORDENG TO MAP SHOUCH BE I- 14 N. R. 19<br>"JANE 14 SW/4 SW/2, Et SEHSW/4 5 E12 3 | 9W. sec 1, W/2NW/4SE/4SW/4, W/2 SW/4SE/4<br>SEMY SW/4SW/4, PM                   |
| ] Claimant acknowledges that portions of the following claim                       | n(s) site(s) may be void or voidable.                                           |
|                                                                                    |                                                                                 |
| inted Name of Claimant                                                             | Signature of Claimant                                                           |
| inted Name of Claimant                                                             | Signature of Claimant                                                           |
| inted Name of Claimant                                                             |                                                                                 |