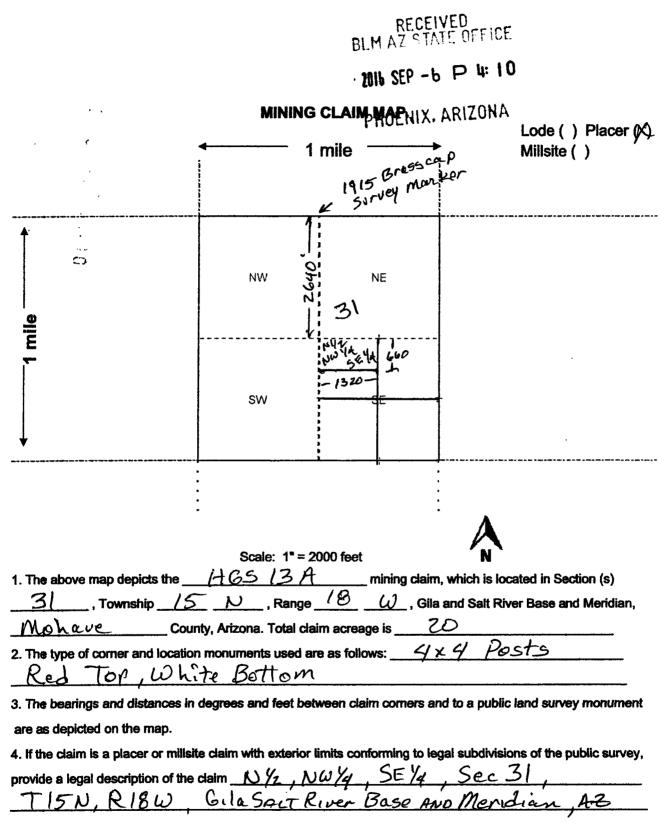

|            |                |                   | $\bigcirc$ $\dot{\mathcal{O}}$ $\dot{\mathcal{O}}$        |
|------------|----------------|-------------------|-----------------------------------------------------------|
| CLAIM NAME | BLM SERIAL NO. | ACRES IN<br>CLAIM | PAYMENT DUE TO<br>THE BLM<br>(See Instructions on Page 2) |
| HGS 13A    | 439403         | . ZD              | \$155                                                     |
| HGS 14A    | 439404         | 20                | \$ 155                                                    |
| HGS 16A    | 439405         | ZES               | \$155                                                     |
| HGS 17A    | 429428         | 20                | \$ 155                                                    |
| H6517B     | 439406         | ZD                | \$ 155                                                    |
| HGS18A     | 439407         | 20                | \$ 155                                                    |
| HGS19A     | 439408         | 20                | \$155                                                     |
| HGSZDA     | 439409         | 20                | \$155                                                     |
| HGSZIA     | 439410         | 20                | \$ 155                                                    |
| MARY JO    | 451757         | ZØ                | \$ 155                                                    |

2. The maintenance fee for the following claim(s) applies to the assessment year 2019

Use a separate sheet for additional claim names, serial numbers, and claimant names and addresses.

(Continued on page 2)