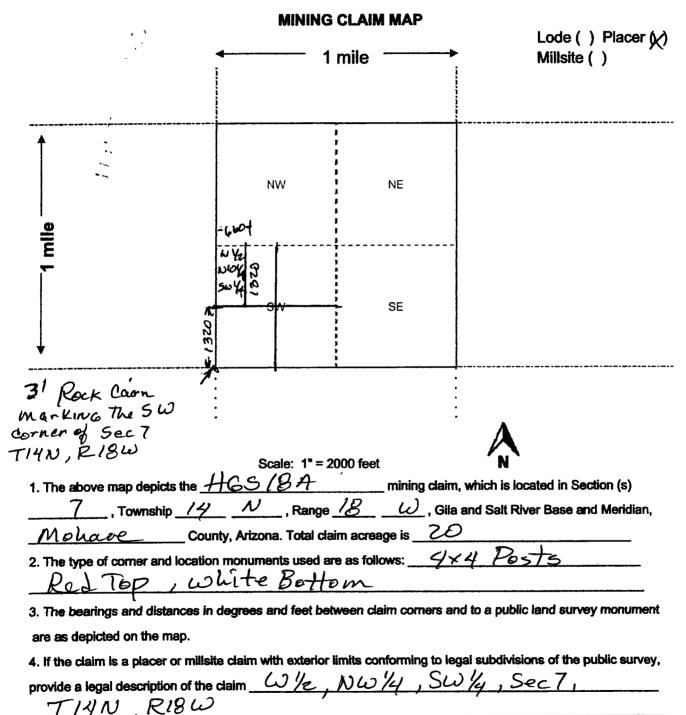

|                                        |
| 🖾 LOCATOR(s) 🛛 AGENT                                                                                |                                        |
| Print Name(s) HAVAGU GOLD Seekers NorBER<br>Signature(s)                                            | T Kresing (Treasurer)                  |
| Signature(s)                                                                                        | Form MCF102                            |
|                                                                                                     | Revised July 2014                      |

Y

This form is available from the Arizona Geological Survey and may be reproduced.

•

RECEIVED BLM AZ STATE OFFICE

#### 2016 SEP -6 P 4: 11

#### PHOENIX, ARIZONA



Form MCF100a Revised July 2014

This form is available from the Arizona Geology Survey and may be reproduced.

|                                                                            | FEE# 2016039797                               |
|----------------------------------------------------------------------------|-----------------------------------------------|
|                                                                            | COUNTY RECORDER                               |
|                                                                            | 09/02/2016 08:49 AM Fee: \$10.00              |
|                                                                            | PAGE: 1 of 2                                  |
|