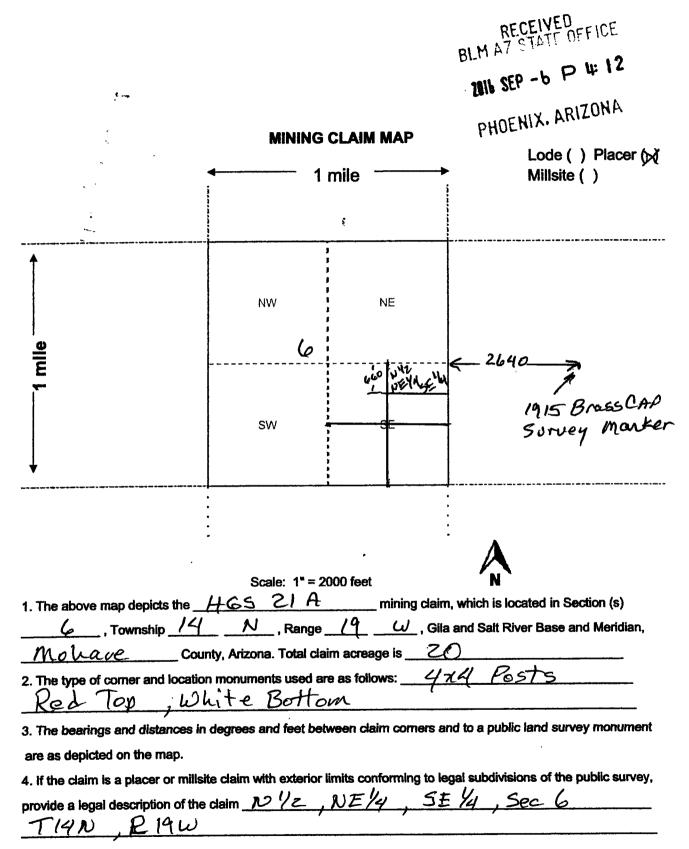

#### 

Claim Begin-End: AMC439400-AMC439410

4 Annual Filings

AZ15015-10 AMC439004-AMC439773

| ide | i<br>L                                       |                                                      |
|-----|----------------------------------------------|------------------------------------------------------|
|     | Form 3830-5a UNITED STA                      | TES Am C428210                                       |
|     | DEPARTMENT OF TH                             | E INTERIOR 429423                                    |
|     | BUREAU OF LAND MA                            | ANAGEMENT 439400                                     |
|     | MAINTENANCE FEE PA                           | YMENT FORM 451757                                    |
|     | FOR PLACER MININ                             | G CLAIMS                                             |
|     |                                              |                                                      |
|     | Remitter Name: HAVASU Gold Seekeus           | FEE# 2018040373                                      |
|     | Mailing Address: P.O., Box 328               | OFFICIAL RECORDS                                     |
|     | City, State, Zip: LAKE HAUASU City, AZ 86405 | OF MOHAVE COUNTY<br>KRISTI BLAIR,<br>COUNTY RECORDER |
|     | Check here if this is a change of address.   | 08/14/2018 02:45 PM Fee: \$10.00                     |
|     |                                              | FOR PAGE: 1 of 2                                     |
|     |                                              | No. of claims                                        |

Total due BLM \$

RIZ

U

EO EO

1. The maintenance fee may be paid by cash, check, money order, Bureau of Land Management (BLM) Declining Deposit Account, or credit card (VISA, American Express, Discover, or MasterCard). Payments must be remitted to the BLM State Office where your claim or site is recorded and received on or before September 1. If the payment is mailed, the envelope must be postmarked by a bona fide delivery service on or before September 1 and received at the proper BLM State Office within 15 calendar days after the due date. Payments may also be made by telephone using a credit card. A complete listing of BLM State Offices with their addresses and phone numbers can be found at <a href="http://www.blm.gov">http://www.blm.gov</a>.

| 2. | The maintenance | fee for the | following clai | n(s) applies to | the assessment year | 2019 |
|----|-----------------|-------------|----------------|-----------------|---------------------|------|
|    |                 |             |                |                 |                     |      |

| [          |                |                   | <u> </u>                                                   |
|------------|----------------|-------------------|------------------------------------------------------------|
| CLAIM NAME | BLM SERIAL NO. | ACRES IN<br>CLAIM | PAYMENT DUE TO;<br>THE BLM<br>(See Instructions on Page 2) |
| HGS 1A     | 429423-        | ZD                | \$ 155                                                     |
| 1+651B     | 439400         | 20                | # 155                                                      |
| HGSZA      | 439401         | ZD                | \$155                                                      |
| HGS 3A     | 428210         | 20                | \$155                                                      |
| HGS 3B     | 429 424-       | 20                | \$155                                                      |
| HGS 8A     | 429425         | 20                | #155                                                       |
| HGS 9A     | 439402         | 20                | \$ 155                                                     |
| HGSILA     | 429426         | 20                | \$ 155                                                     |
| HGSIZA     | 428211         | 20                | \$155                                                      |
| HGS 12B    | 429427-        | 20                | \$ 155                                                     |