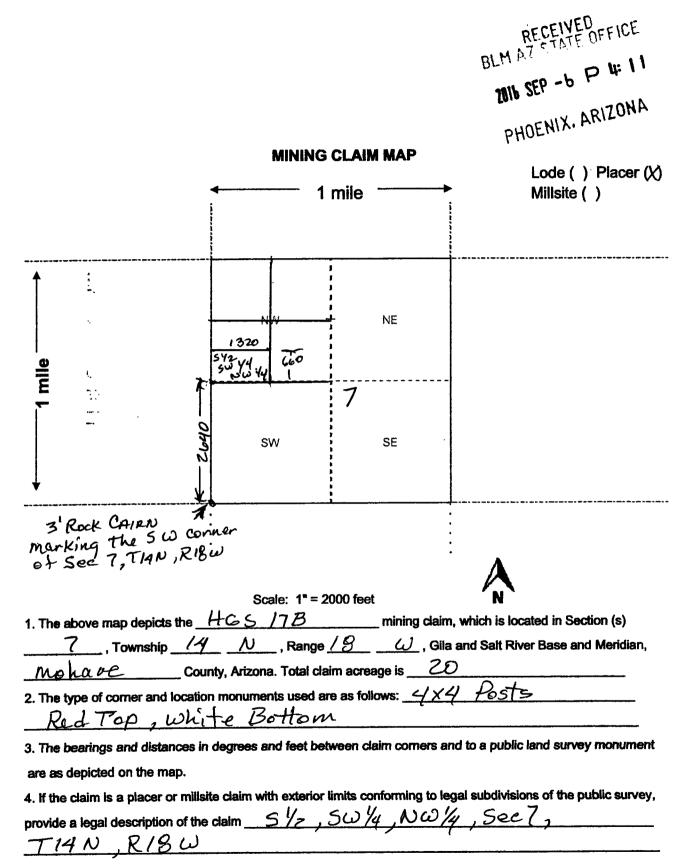

| Revised July 2014                           |

¢

This form is available from the Arizona Geological Survey and may be reproduced.



Form MCF100a Revised July 2014

This form is available from the Arizona Geology Survey and may be reproduced.

| FEE#<br>OFFICIAL<br>OF MOHAVE<br>ROBERT BA<br>COUNTY RE<br>09/02/201<br>PAGE: 1 o                   | 6 08:49 AM Fee: \$10.00                |
|-----------------------------------------------------------------------------------------------------|----------------------------------------|
|                                                                                                     | BL H                                   |
| LOCATION NOTICE FOR PLACER MINING CLAIM                                                             | SEP SEP                                |
| NOTION IN THE MERITY $110 \leq 100$                                                                 | 東る報