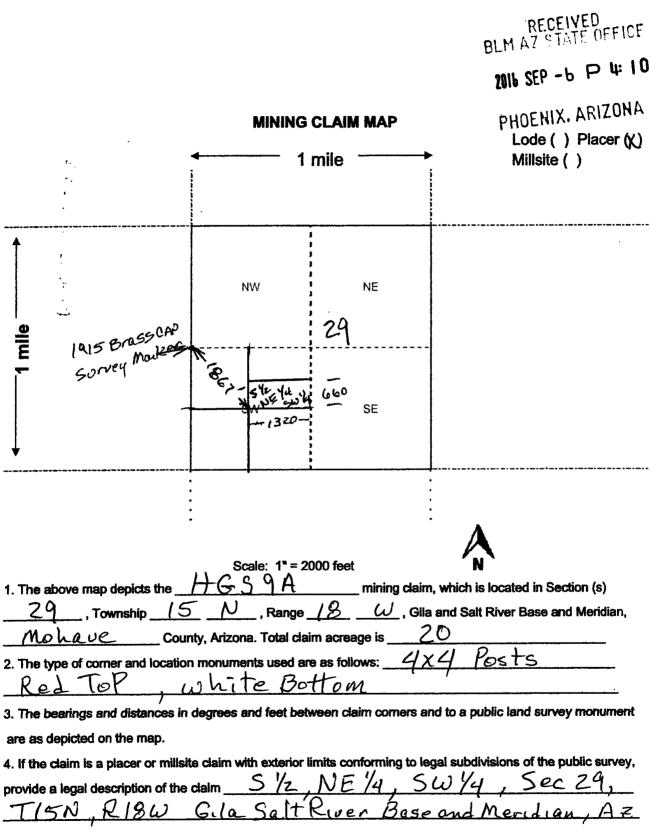

|            |                |                   | $\bigcirc$ $\dot{\mathcal{O}}$ $\dot{\mathcal{O}}$        |
|------------|----------------|-------------------|-----------------------------------------------------------|
| CLAIM NAME | BLM SERIAL NO. | ACRES IN<br>CLAIM | PAYMENT DUE TO<br>THE BLM<br>(See Instructions on Page 2) |
| HGS 13A    | 439403         | . ZD              | \$155                                                     |
| HGS 14A    | 439404         | 20                | \$ 155                                                    |
| HGS 16A    | 439405         | ZES               | \$155                                                     |
| HGS 17A    | 429428         | 20                | \$ 155                                                    |
| H6517B     | 439406         | ZD                | \$ 155                                                    |
| HGS18A     | 439407         | 20                | \$ 155                                                    |
| HGS19A     | 439408         | 20                | \$155                                                     |
| HGSZDA     | 439409         | 20                | \$155                                                     |
| HGSZIA     | 439410         | 20                | \$ 155                                                    |
| MARY JO    | 451757         | ZØ                | \$ 155                                                    |

2. The maintenance fee for the following claim(s) applies to the assessment year 2019

Use a separate sheet for additional claim names, serial numbers, and claimant names and addresses.

(Continued on page 2)